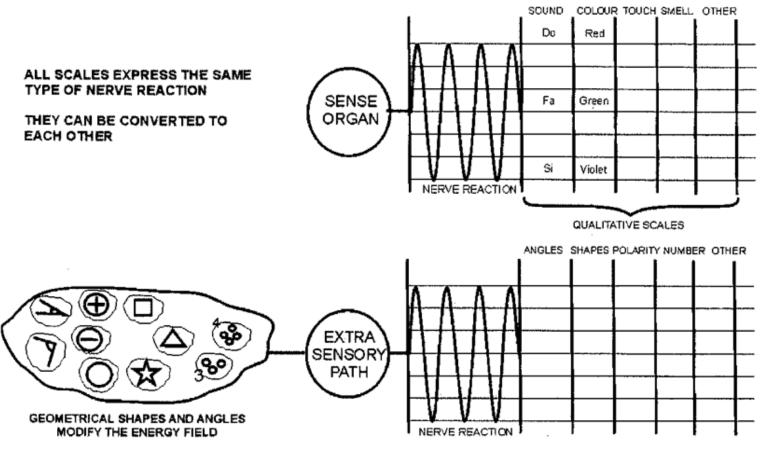

# SOME BIOGEOMETRY DEVICES

- BioSignatures
  - Resonance with organs

most worden gebruikt semen met endere blogsometrische tekens

Cubes

EMF neutralization

- Sensing disorder with body "talking" to practitioner, follow protocol to find primary problem
- Release problem with tapping to head and heart