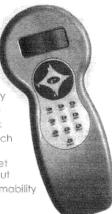

### Unique Features

- Scalar Wave Technology to clear cell memory
- Compact, portable design to take anywhere
- Easy to use diaital interface just point & click
- Red, Infra Red and Violet wavelenaths to reach and and energize all cells in the body
- 8 Red + 8 Infra-Red LASER diodes and 20 Violet LEDs for wider surface area & increased output
- Pre-programmed settings & custom programmability

# Infra Red : 780nm : 100mw

### Available Probes: Stronger, Targeted Therapy

#### Red : 650nm : 100mw

Medium wavelength : Surface : Skin, muscles, nerves

Longer non-visible wavelength : Deeper applications including bones, teeth, cartilage, joints and tendons.

#### Violet : 405nm : 100mw

Non-linear wavelength : Good for facial rejuvenation, anti-bacterial, increased telomeres, stem cell aeneration & activation of DNA.