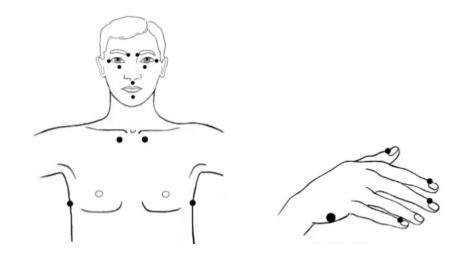

# DAWN CLARK - SOUL FRAGMENT RETRIEVAL

Tracing symbols aids in Soul fragment retrieval

Template of Soul Images - Level Four