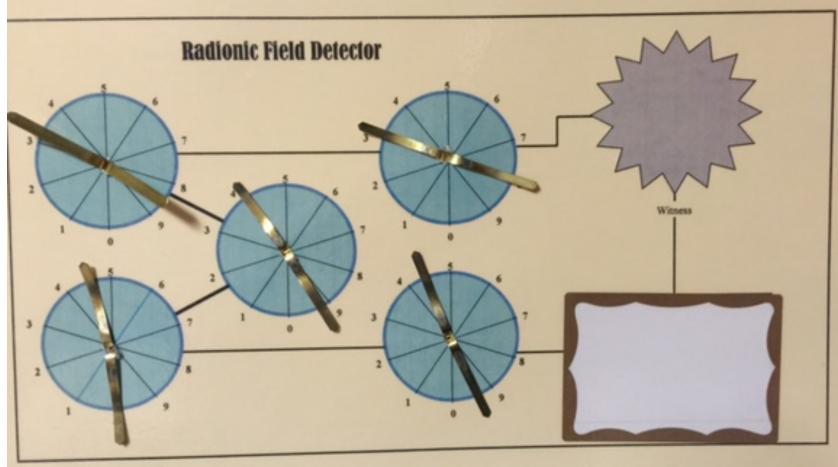

# RADIONICS

- Originally: Dr. Abrams tapping of abdomen to detect disease. Found detection can occur with sticky sensation on a small plate of wood, plastic or paper. Use circuit with dial and resistors to detect disease rate/number
- Found machine not needed, just its schematic
- Place a witness on device to connect Radionics operator in touch with subject (blood, saliva, picture)
- Read rate from the various dials
- Subtract number for disease (its frequency) from 100,000
- Input new "broadcast" wave to create cure

#### Broadcasting The Frequency

A Radionics instrument can be used to broadcast a frequency as well as detect one. In fact, broadcasting is the most valuable thing one can do with such a device. There are a number of ways broadcasting can be done. I used this method recently to balance the energy of a client who was suffering with an irregular heartbeat: First, I obtained a witness from my client. In this case it was some saliva on a piece of blotter paper. I placed the blotter on the witness plate of my device. Then, using the dials and stick plate as described above, I obtained a five number rate, in this case 1-4-5-5-8. This was the rate of the affliction in question, as it was occurring in that particular person at that particular time. I then calculated the broadcast rate by subtracting the affliction rate from 100,000 (100000-14558). So the broadcast rate was 8-5-4-4-2. Leaving the witness on the witness plate, I then set the pointers, one number on each dial. That's all there was to it! Against all rational understanding, the device was operational. The condition cleared up in about three days and has not returned.

# RADIONICS DETECTOR

Richard Rierdan, An Introduction to Radionics

© Living Energy Systems 2005