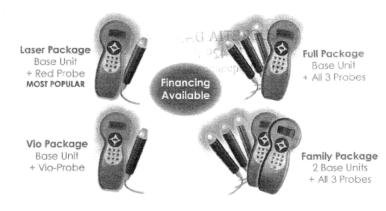

### Unique Features

- Scalar Wave Technology to clear cell memory
- Compact, portable design to take anywhere
- Easy to use diaital interface just point & click
- Red, Infra Red and Violet wavelenaths to reach and and energize all cells in the body
- 8 Red + 8 Infra-Red LASER diodes and 20 Violet LEDs for wider surface area & increased output
- Pre-programmed settings & custom programmability

### Available Probes: Stronger, Targeted Therapy

#### Red : 650nm : 100mw

Medium wavelength : Surface : Skin, muscles, nerves

Longer non-visible wavelength : Deeper applications including bones, teeth, cartilage, joints and tendons.

#### Violet : 405nm : 100mw

Non-linear wavelength : Good for facial rejuvenation, anti-bacterial, increased telomeres, stem cell aeneration & activation of DNA.