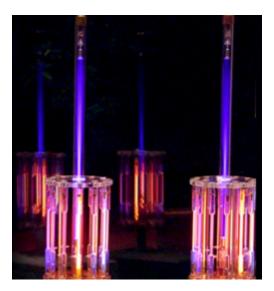

# TESLA ENERGY LIGHTS

## What are TESLA ENERGY LIGHTS™?

A Tesla Light System known as Tesla Energy Lights<sup>™</sup> is a personal energy fueling system designed to donate electrons, recharge and permeate one's subtle energy bodies with compatible high frequency subtle energies.

# TESLA ENERGY LIGHTS, P. 2

Because life force known as "subtle energy" is unseen, it is a soft commodity like the air we breathe, for it is necessary for all people, animals and plants to be alive. Tesla Energy Lights<sup>™</sup> are specially formulated with very LOW voltage output so the energy can have a permeable influence of compatibility for our fragile electrical systems and soft delicate bio fields. The selected tubes we choose and their placement in the carousels are designed to deliver a full spectrum of harmonic ions emanating from our hand made proprietary noble gas crystal tubes. Heterodyning is possible by employing the yin and yang to harmonize profound shifts toward balance with our EXCLUS/VE 2 unit uni-polar system. Exposure to these frequencies can empower the user to enjoy clearer thinking, positive feelings and higher awareness by directing and interacting with balanced energies. We can now detect shifts objectively with Kirlian photography merged via computer algorithms to produce repeatable data. The energy measured on the GDV (Gas Discharge Visualization) camera reveals energy shifts in volume, symmetry and alignment for each and every person without exception.