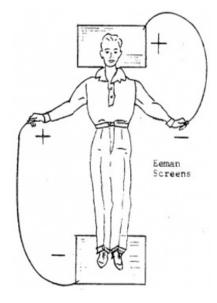

### **Eeman Biocircuits**

The L.E. Eeman Report The Pioneering Years of Biocircuitry

> Compiled by Tom Brown from the writings and lectures of Leon Ernest Eeman with additional materials added to elucidate the subject matter.

British airman and inventor L.E. [Leon Ernst] <u>Eeman</u>. R.F., (May 15, 1889 – December, 1958) was the creator of the <u>Eeman</u> screens and proponent of his theory of the *X Force*, which he discovered after being disabled during the First World War (during which he served as an RAF officer, 2nd Lieut.) and sought to treat himself "by making unconscious processes conscious." His Eeman biocircuits (or Eeman relaxation circuits, Eeman screens — pictured right) are formed using insulated copper wires, sometimes attached to copper mesh screens, that reportedly allow human bio-magnetic energy to be connected in such a way as to promote heightened states of relaxation, healing, and general healthfulness.